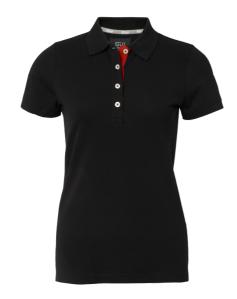

## Marion Polo w

Art nr: 1000208 Previous art. nr: 315-99

Carefully designed piqué polo shirt in women's cut. Includes decorative band at the neck and vents. Half moon seam at the neck. Longer placket for a feminine look. The placket has white buttons and a contrast coloured herringbone patterned lining, as well as subtle tone-on-tone embroidery. Includes contrast coloured embroidery above the vents.