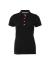

## Marion Polo w

Art nr: 1000208 Previous art. nr: 315-99

Carefully designed piqué polo shirt in women's cut. Includes decorative band at the neck and vents. Half moon seam at the neck. Longer placket for a feminine look. The placket has white buttons and a contrast coloured herringbone patterned lining, as well as subtle tone-on-tone embroidery. Includes contrast coloured embroidery above the vents.